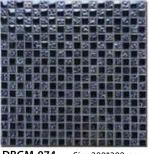

### **GLASS MOSAIC**

**GOLD FOIO MOSAIC** 

DBGM-001 Size:300\*300mm

**DBGM-003** Size:300\*300mm

**DBGM-002** Size:300\*300mm

**DBGM-004** Size:300\*300mm

SIMULATED SPACE:BATHROOM APP SPECIFICATION:300x300MM APPLY PRODUCT:DBGM-005