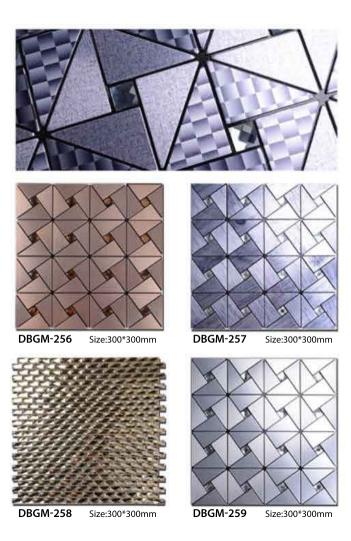

# **EDGE MIRROR MOSAIC**

Size:300\*300mm DBGM-251

Size:300\*300mm

DBGM-260 Size:300\*300mm

DBGM-261 Size:300\*300mm

DBGM-262 Size:300\*300mm

DBGM-263 Size:300\*300mm

DBGM-264

Size:300\*300mm

DBGM-265 Size:300\*300mm

DBGM-266

DBGM-267

DBGM-268

DBGM-269

Size:300\*300mm