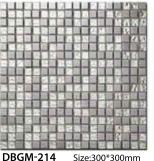

# **GLASS MOSAIC**

STRIP MOSAIC

DBGM-022

2 Size:300\*300mm

DBGM-023

Size:300\*300mm

**DBGM-024** Size:300\*300mm

Size:300\*300mm

DBGM-025

DBGM-026

Size:300\*300mm