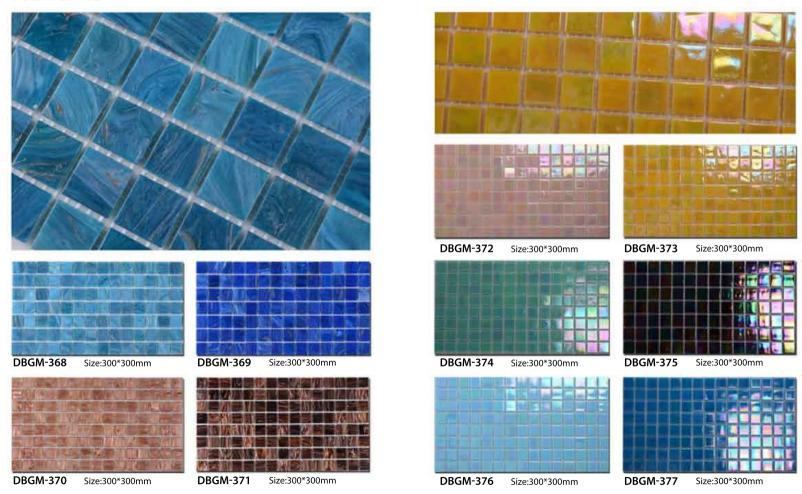

# **CRUSTAL ALUMINUM MOSAIC**

**SHINING GLORY** 

**DBGM-192** Size:300\*300mm

**DBGM-194** Size:300\*300mm

**DBGM-193** Size:300\*300mm

**DBGM-195** Size:300\*300mm

DBGM-197

Size:300\*300mm

# **METAL MOSAIC**

**METAL HEART** 