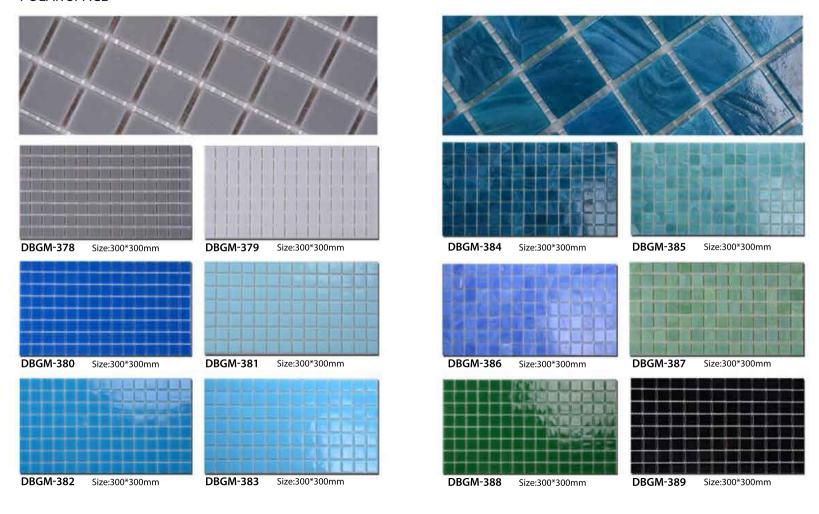

# **STRIP CRYSTAL MOSAIC**

ATTRACTIVE FRUIT

Size:300\*300mm

Size:300\*300mm

DBGM-319

DBGM-321

## **CERAMIC MOSAIC**

**NATIONAL COLOR** 

**DBGM-323** Size:300\*300mm

DBGM-324 Size:300\*3

1

DBGM-325 Size:300\*300mm

DBGM-326 Size:300\*300mm

**DBGM-327** Size:300\*300m