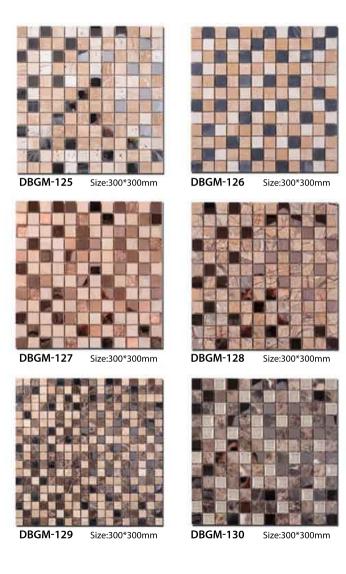

### **STONE MOSAIC**

DBGM-131 Size:300\*300mm

DBGM-132 Size:300\*300mm

DBGM-133 Size:300\*300mm

DBGM-134 Size:300\*300mm

DBGM-135 Size:300\*300mm

DBGM-136 Size:300\*300mm

DBGM-137

Size:300\*300mm

DBGM-138

Size:300\*300mm

DBGM-139

DBGM-140

Size:300\*300mm

DBGM-141

DBGM-142