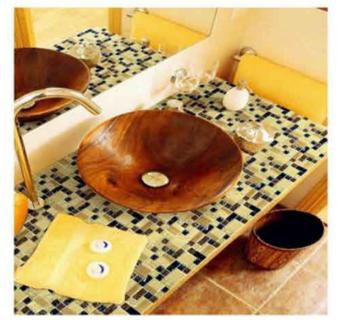

### **GLASS MOSAIC**

**GOLD FOIO MOSAIC** 

DBGM-001 Size:300\*300mm

**DBGM-003** Size:300\*300mm

**DBGM-002** Size:300\*300mm

**DBGM-004** Size:300\*300mm

SIMULATED SPACE:BATHROOM APP SPECIFICATION:300x300MM APPLY PRODUCT:DBGM-005