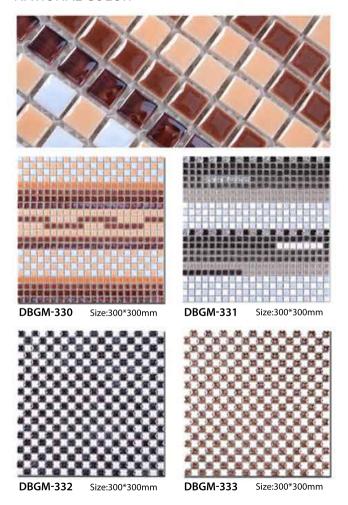

## **CERAMIC MOSAIC**

**NATIONAL COLOR** 

**DBGM-323** Size:300\*300mm

DBGM-324 Size:300\*3

1

DBGM-325 Size:300\*300mm

DBGM-326 Size:300\*300mm

**DBGM-327** Size:300\*300m

**DBGM-328** Size:300\*300mm

DBGM-329 Size:300\*300mm

#### NATIONAL COLOR

### **NATIONAL COLOR**

**DBGM-341** Size:300\*300mm

DBGM-342 Size:300\*300mm

**DBGM-343** Size:300\*300mm

**DBGM-345** S

Size:300\*300mm