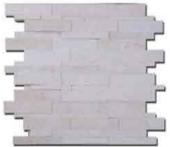

# **GLASS MOSAIC**

STRIP MOSAIC

DBGM-022

2 Size:300\*300mm

DBGM-023

Size:300\*300mm

**DBGM-024** Size:300\*300mm

Size:300\*300mm

DBGM-025

DBGM-026

Size:300\*300mm