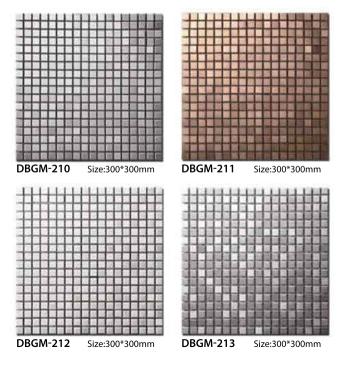

# **GLASS MOSAIC**

STRIP MOSAIC

DBGM-022

2 Size:300\*300mm

DBGM-023

Size:300\*300mm

**DBGM-024** Size:300\*300mm

Size:300\*300mm

DBGM-025

DBGM-026

Size:300\*300mm