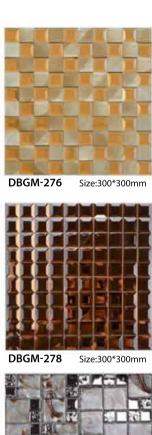

# **GLASS MOSAIC**

**GLASS MIX STONE MOSAIC** 

DBGM-070 Size:300\*300mm

DBGM-072 Size:300\*300mm

**DBGM-071** Size:300\*300mm

**DBGM-073** Size:300\*300mm

DBGM-075

Size:300\*300mm

### **GLASS MIX STONE MOSAIC**

**DBGM-076** Size:300\*300mm

**BGM-077** Size:300\*300mm

DBGM-078 Size:300\*300mm

**DBGM-079** Size:300\*300mm