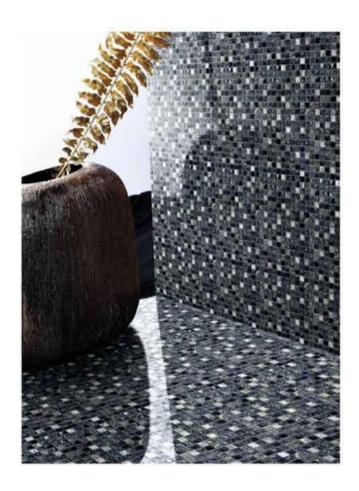

### **GLASS MOSAIC**

**GOLD FOIO MOSAIC** 

DBGM-001 Size:300\*300mm

**DBGM-003** Size:300\*300mm

**DBGM-002** Size:300\*300mm

**DBGM-004** Size:300\*300mm

SIMULATED SPACE:BATHROOM APP SPECIFICATION:300x300MM APPLY PRODUCT:DBGM-005