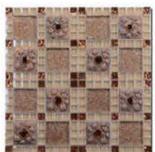

# **GLASS MOSAIC**

**GLASS MIX STONE MOSAIC** 

DBGM-070 Size:300\*300mm

DBGM-072 Size:300\*300mm

**DBGM-071** Size:300\*300mm

**DBGM-073** Size:300\*300mm

DBGM-075

Size:300\*300mm