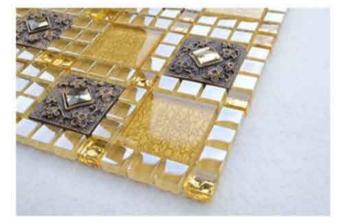

### **GLASS MOSAIC**

**GOLD FOIO MOSAIC** 

DBGM-001 Size:300\*300mm

**DBGM-003** Size:300\*300mm

**DBGM-002** Size:300\*300mm

**DBGM-004** Size:300\*300mm

SIMULATED SPACE:BATHROOM APP SPECIFICATION:300x300MM APPLY PRODUCT:DBGM-005