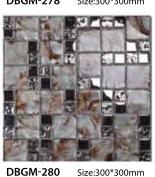

### **GLASS MIX STONE MOSAIC**

**DBGM-085** 

Size:300\*300mm

DBGM-084

Size:300\*300mm

**DBGM-086** Size:300\*300mm

### **GLASS MIX STONE MOSAIC**

DBGM-088 Size:300\*300mm

DBGM-091 Size:300\*300mm

**DBGM-090** Size:300\*300mm

DBGM-092 Size:300\*300mm