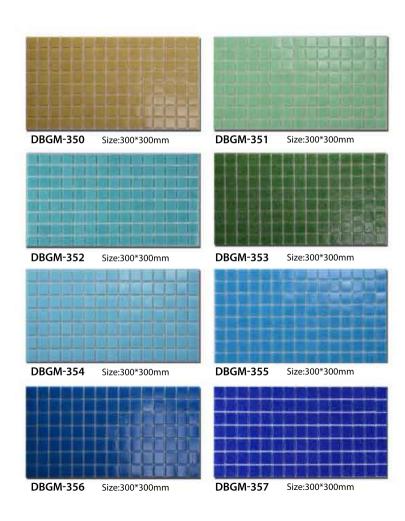

m



**DBGM-303** Size:300\*300mm



**DBGM-305** Size:300\*300mm











DBGM-308

Size:300\*300mm



DBGM-307

Size:300\*300mm



DBGM-309

Size:300\*300mm

### COLOR OF THE EARTH













# **STRIP CRYSTAL MOSAIC**

ATTRACTIVE FRUIT













Size:300\*300mm

Size:300\*300mm





DBGM-319

DBGM-321

## **CERAMIC MOSAIC**

**NATIONAL COLOR** 









**DBGM-323** Size:300\*300mm



DBGM-324 Size:300\*3



1



DBGM-325 Size:300\*300mm



DBGM-326 Size:300\*300mm



**DBGM-327** Size:300\*300m



**DBGM-328** Size:300\*300mm



DBGM-329 Size:300\*300mm

#### NATIONAL COLOR













### **NATIONAL COLOR**









**DBGM-341** Size:300\*300mm



DBGM-342 Size:300\*300mm



**DBGM-343** Size:300\*300mm









**DBGM-345** S

Size:300\*300mm

## **HOT MELT GLASS MOSAIC**