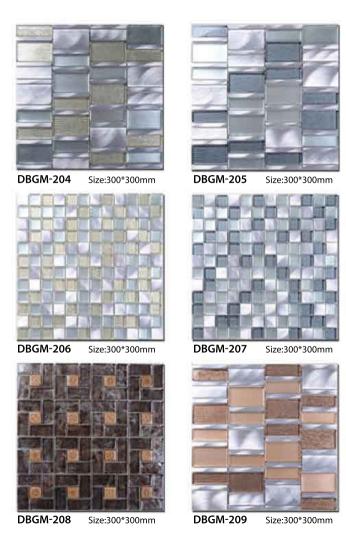

# **GLASS MOSAIC**

STRIP MOSAIC

DBGM-022

2 Size:300\*300mm

DBGM-023

Size:300\*300mm

**DBGM-024** Size:300\*300mm

Size:300\*300mm

DBGM-025

DBGM-026

Size:300\*300mm