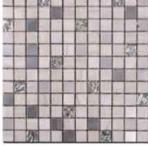

### **GLASS MOSAIC**

**GOLD FOIO MOSAIC** 

DBGM-001 Size:300\*300mm

**DBGM-003** Size:300\*300mm

**DBGM-002** Size:300\*300mm

**DBGM-004** Size:300\*300mm

SIMULATED SPACE:BATHROOM APP SPECIFICATION:300x300MM APPLY PRODUCT:DBGM-005