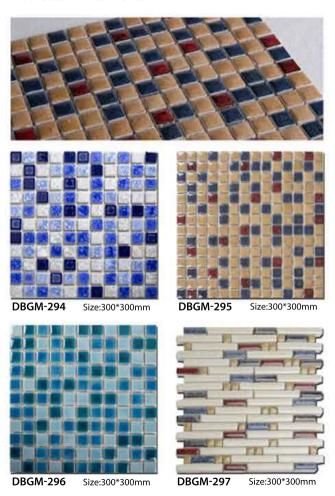

# **GLASS MOSAIC**

ICE CRACK MOSAIC

DBGM-093 Size:300\*300mm

DBGM-095 Size:300\*300mm

DBGM-094 Size:300\*300mm

**DBGM-096** Size:300\*300mm

DBGM-098 Size:300\*300mm

### ICE CRACK MOSAIC

**DBGM-100** Size:300\*300mm

**DBGM-101** Size:300\*300mm

**DBGM-102** Size:300\*300mm