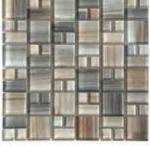

# **GLASS MOSAIC**

STRIP MOSAIC

DBGM-022

2 Size:300\*300mm

DBGM-023

Size:300\*300mm

**DBGM-024** Size:300\*300mm

Size:300\*300mm