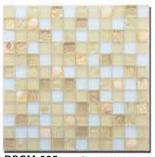

### **GLASS MOSAIC**

**GOLD FOIO MOSAIC** 

DBGM-001 Size:300\*300mm

**DBGM-003** Size:300\*300mm

**DBGM-002** Size:300\*300mm

**DBGM-004** Size:300\*300mm

SIMULATED SPACE:BATHROOM APP SPECIFICATION:300x300MM APPLY PRODUCT:DBGM-005