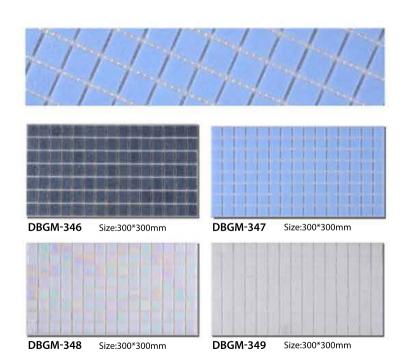

### **NATIONAL COLOR**

**DBGM-341** Size:300\*300mm

DBGM-342 Size:300\*300mm

**DBGM-343** Size:300\*300mm

**DBGM-345** S

Size:300\*300mm

## **HOT MELT GLASS MOSAIC**