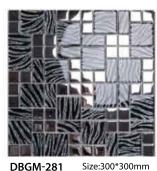

### **GLASS MIX STONE MOSAIC**

**DBGM-085** 

Size:300\*300mm

DBGM-084

Size:300\*300mm

**DBGM-086** Size:300\*300mm

### **GLASS MIX STONE MOSAIC**

DBGM-088 Size:300\*300mm

DBGM-091 Size:300\*300mm

**DBGM-090** Size:300\*300mm

DBGM-092 Size:300\*300mm