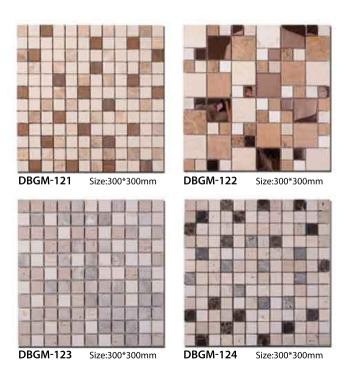

# **STONE MOSAIC**

LATTICE COLLOCATION

### **STONE MOSAIC**

DBGM-131 Size:300\*300mm

DBGM-132 Size:300\*300mm

DBGM-133 Size:300\*300mm

DBGM-134 Size:300\*300mm

DBGM-135 Size:300\*300mm

DBGM-136 Size:300\*300mm

DBGM-137