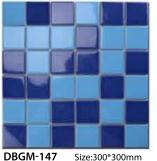

### **GLASS MOSAIC**

**GOLD FOIO MOSAIC** 

DBGM-001 Size:300\*300mm

**DBGM-003** Size:300\*300mm

**DBGM-002** Size:300\*300mm

**DBGM-004** Size:300\*300mm

SIMULATED SPACE:BATHROOM APP SPECIFICATION:300x300MM APPLY PRODUCT:DBGM-005