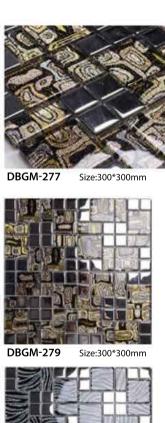

# **GLASS MOSAIC**

**GLASS MIX STONE MOSAIC** 

DBGM-070 Size:300\*300mm

DBGM-072 Size:300\*300mm

**DBGM-071** Size:300\*300mm

**DBGM-073** Size:300\*300mm

DBGM-075

Size:300\*300mm

### **GLASS MIX STONE MOSAIC**

**DBGM-076** Size:300\*300mm

**BGM-077** Size:300\*300mm

DBGM-078 Size:300\*300mm

**DBGM-079** Size:300\*300mm