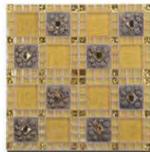

### **GLASS MOSAIC**

**GOLD FOIO MOSAIC** 

DBGM-001 Size:300\*300mm

**DBGM-003** Size:300\*300mm

**DBGM-002** Size:300\*300mm

**DBGM-004** Size:300\*300mm

SIMULATED SPACE:BATHROOM APP SPECIFICATION:300x300MM APPLY PRODUCT:DBGM-005