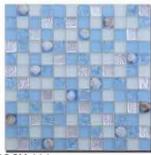

# **GLASS MOSAIC**

STRIP MOSAIC

DBGM-022

2 Size:300\*300mm

DBGM-023

Size:300\*300mm

**DBGM-024** Size:300\*300mm

Size:300\*300mm