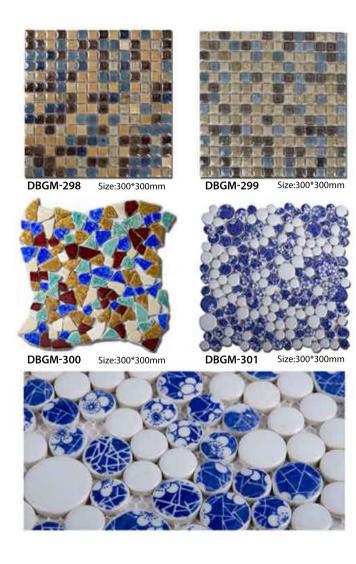

### **DESERT SYTLE**

**DBGM-107** Size:300\*300mm

DBGM-109 Size:300\*300mm

**DBGM-108** Size:300\*300mm

**DBGM-110** Size:300\*300mm

**DBGM-112** Size:300\*300mm

### **DESERT SYTLE**

**DBGM-114** Size:300\*300mm