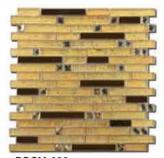

#### STRIP MOSAIC

**DBGM-045** Size:300\*300mm

DBGM-046 Size:300\*300mm

**DBGM-047** Size:300\*300mm

**DBGM-048** Size:300\*300mm

DBGM-049 Size:300\*300mm

**DBGM-050** Size:300\*300mm

DBGM-052