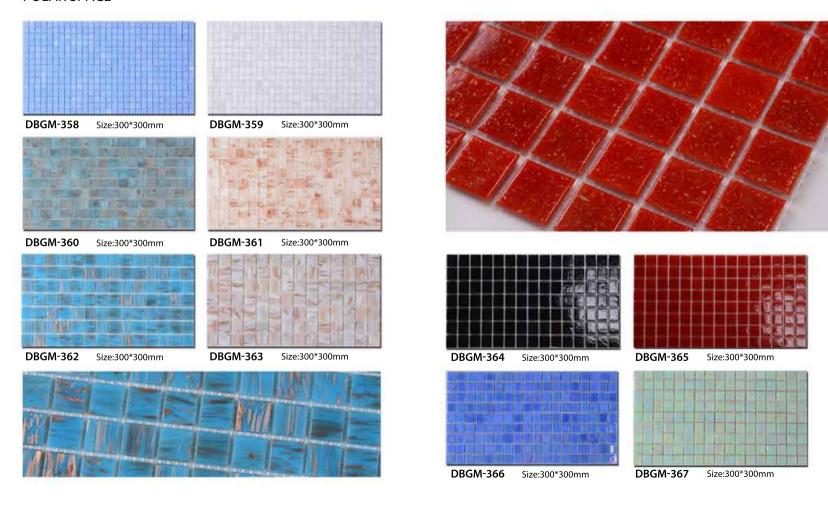

**DBGM-303** Size:300\*300mm



**DBGM-305** Size:300\*300mm











DBGM-308

Size:300\*300mm



DBGM-307

Size:300\*300mm



DBGM-309

Size:300\*300mm

### COLOR OF THE EARTH













# **STRIP CRYSTAL MOSAIC**

ATTRACTIVE FRUIT













Size:300\*300mm

Size:300\*300mm





DBGM-319

DBGM-321

## **CERAMIC MOSAIC**

**NATIONAL COLOR** 









**DBGM-323** Size:300\*300mm



DBGM-324 Size:300\*3



1



DBGM-325 Size:300\*300mm



DBGM-326 Size:300\*300mm



**DBGM-327** Size:300\*300m



**DBGM-328** Size:300\*300mm



DBGM-329 Size:300\*300mm

#### NATIONAL COLOR













### **NATIONAL COLOR**









**DBGM-341** Size:300\*300mm



DBGM-342 Size:300\*300mm



**DBGM-343** Size:300\*300mm









**DBGM-345** S

Size:300\*300mm

## **HOT MELT GLASS MOSAIC**