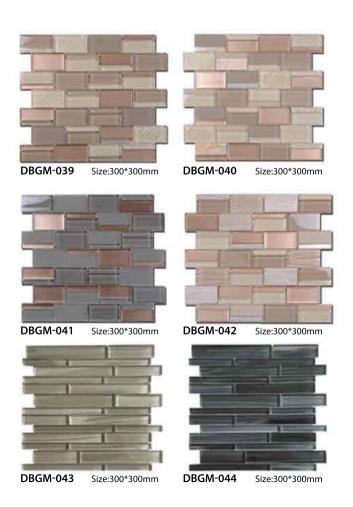

### **GLASS MOSAIC**

**GOLD FOIO MOSAIC** 

DBGM-001 Size:300\*300mm

**DBGM-003** Size:300\*300mm

**DBGM-002** Size:300\*300mm

**DBGM-004** Size:300\*300mm

SIMULATED SPACE:BATHROOM APP SPECIFICATION:300x300MM APPLY PRODUCT:DBGM-005

### **GOLD FOIO MOSAIC**

**DBGM-007** Size:300\*300mm

Size:300\*300mm

DBGM-010

Size:300\*300mm

**DBGM-011** Size:300\*300mm

DBGM-012 Size:300\*300mm

#### **GOLD FOIO MOSAIC**

**DBGM-013** Size:300\*300mm

**DBGM-014** Size:300\*300mm

**DBGM-015** Size:300\*300mm

DBGM-016 Size:300\*300mm

DBGM-017 Size:300\*300mm

DBGM-019 Size:300\*300mm

**DBGM-021** Size:300\*300mm