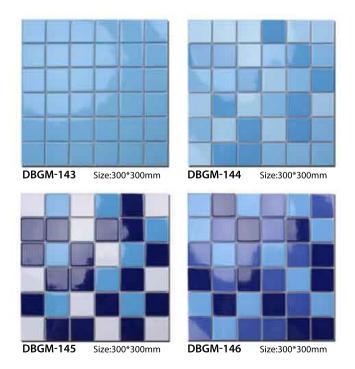

### **GLASS MOSAIC**

**GOLD FOIO MOSAIC** 

DBGM-001 Size:300\*300mm

**DBGM-003** Size:300\*300mm

**DBGM-002** Size:300\*300mm

**DBGM-004** Size:300\*300mm

SIMULATED SPACE:BATHROOM APP SPECIFICATION:300x300MM APPLY PRODUCT:DBGM-005