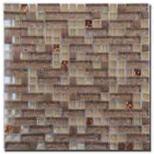

# **GLASS MOSAIC**

STRIP MOSAIC

DBGM-022

2 Size:300\*300mm

DBGM-023

Size:300\*300mm

**DBGM-024** Size:300\*300mm

Size:300\*300mm

DBGM-025

DBGM-026

Size:300\*300mm