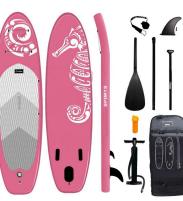

3) Deck Features: 5mm Comfort diamond groove traction for grip. 316 Stainless Steel D-Rings and bungee on the front deck for storage.

4) Inflatable standup paddle board, paddle, high-end pump, leash, travel backpack, waterproof bag, removable fin, and repair kit.

#### Accessories

Conventional accessories

SUP Pressure Pump Detachable Paddle Big Tail Fin Safety Foot Rope Backpack Repair Kit

Optional customize accessories Optimize the product detail. As long as you need, we will customize it for you.