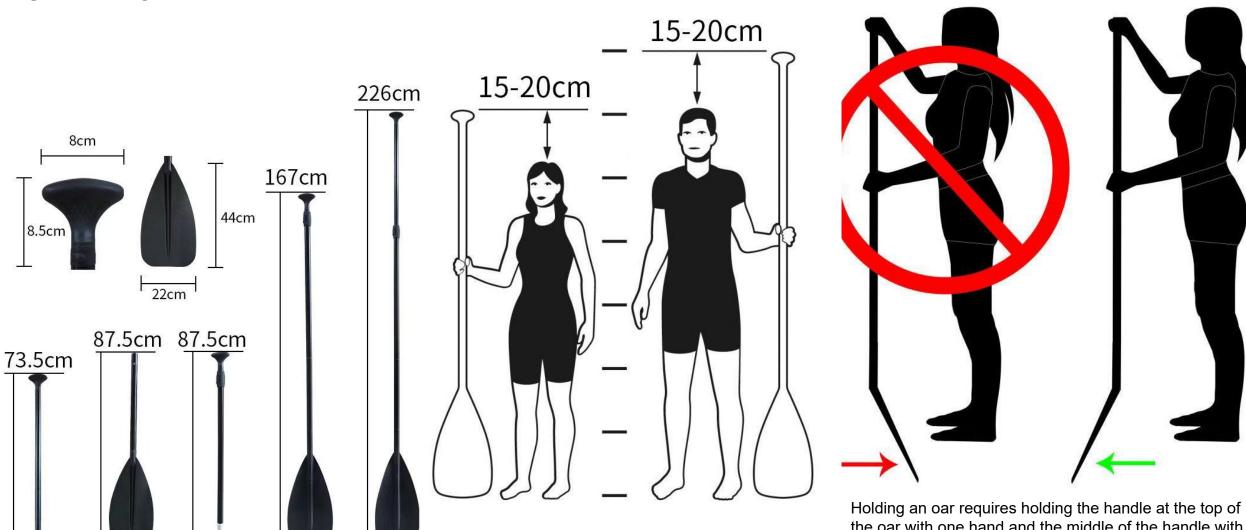

#### USE THE OARS

Paddle board size

TIPS: The length of the paddle should be 15-20cm longer than your height.

Holding an oar requires holding the handle at the top of the oar with one hand and the middle of the handle with the other. The surface of the oar is directional, and the tilting side of the oar needs to be pulled forward. When the hand needs to be changed, the hand holding the top of the oar should be moved to the position of the other hand, and then the other hand should hold the handle of the oar.