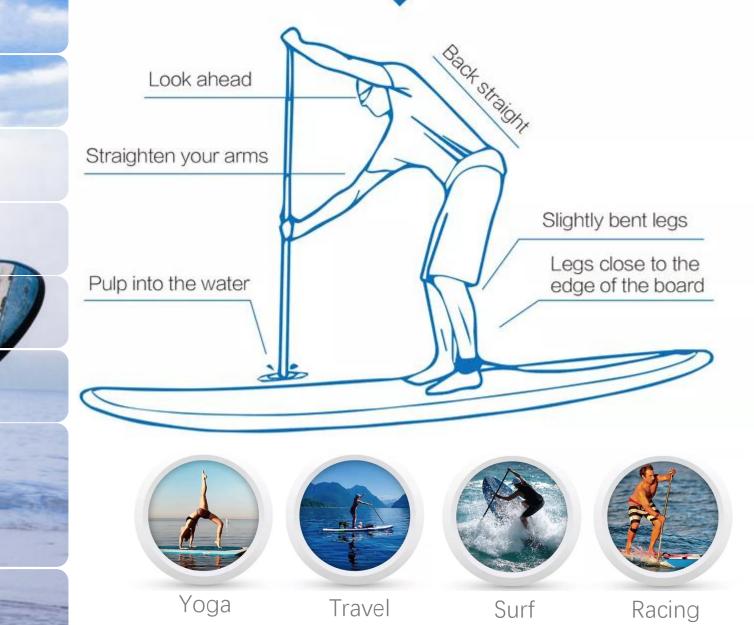

Conventional accessories

SUP Pressure Pump Detachable Paddle Big Tail Fin Safety Foot Rope Backpack Repair Kit

Optional customize accessories Optimize the product detail. As long as you need, we will customize it for you.

#### USE THE OARS



Paddle board size

TIPS: The length of the paddle should be 15-20cm longer than your height.

Holding an oar requires holding the handle at the top of the oar with one hand and the middle of the handle with the other. The surface of the oar is directional, and the tilting side of the oar needs to be pulled forward. When the hand needs to be changed, the hand holding the top of the oar should be moved to the position of the other hand, and then the other hand should hold the handle of the oar.



### Correct use of standing paddle board posture































# DABEN INDUSTRIAL(HK)LIMITED ----Your Best Supplier

Contact Person: Ben +86 13613068266 +86 (0755)23943956 ben@resortssupply.com www.resortssupply.com

Rm709, 7th Floor, Bldg 3rd, HanYu Fortune Plaza, FuYong Town, Bao An District, Shenzhen, China.