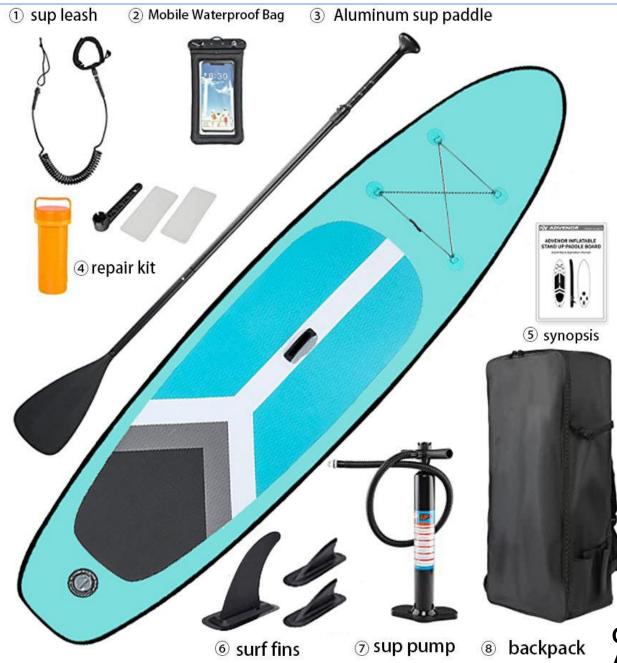

#### Accessories

Conventional accessories

SUP Pressure Pump Detachable Paddle Big Tail Fin Safety Foot Rope Backpack Repair Kit

Optional customize accessories Optimize the product detail. As long as you need, we will customize it for you.