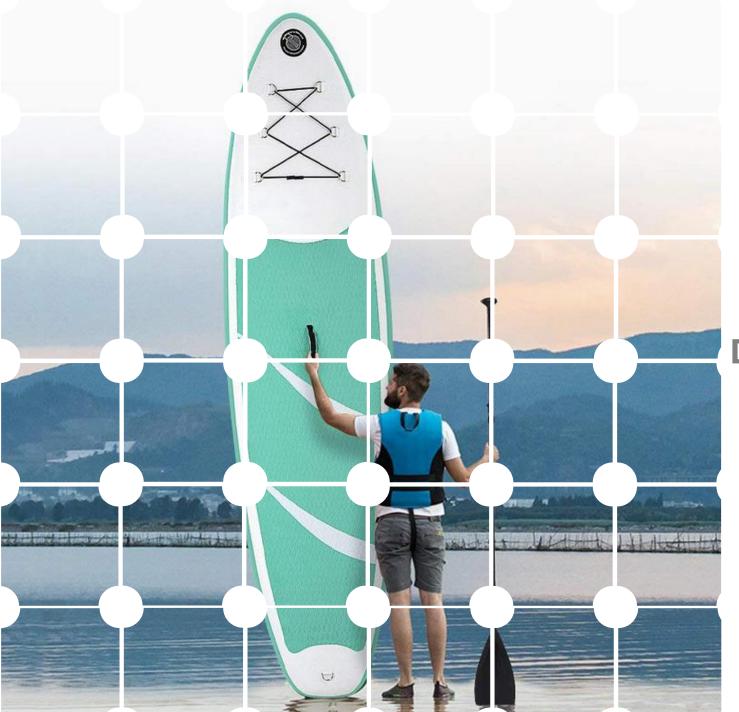

#### USE THE OARS

Paddle board size

TIPS: The length of the paddle should be 15-20cm longer than your height.

Holding an oar requires holding the handle at the top of the oar with one hand and the middle of the handle with the other. The surface of the oar is directional, and the tilting side of the oar needs to be pulled forward. When the hand needs to be changed, the hand holding the top of the oar should be moved to the position of the other hand, and then the other hand should hold the handle of the oar.

### Correct use of standing paddle board posture