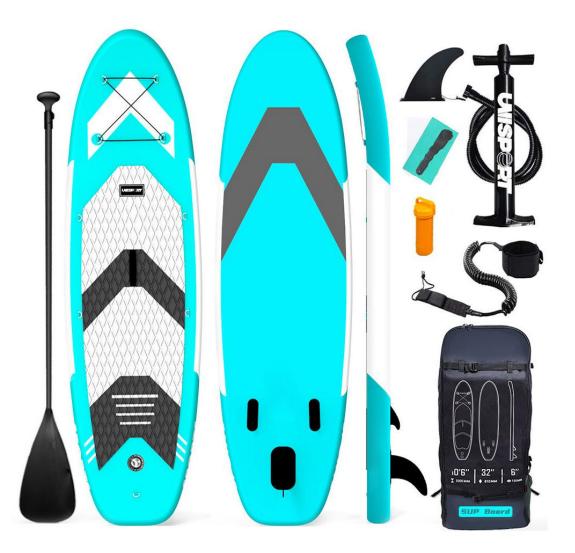

#### Accessories

Conventional accessories

SUP Pressure Pump Detachable Paddle Big Tail Fin Safety Foot Rope Backpack Repair Kit

Optional customize accessories Optimize the product detail. As long as you need, we will customize it for you.