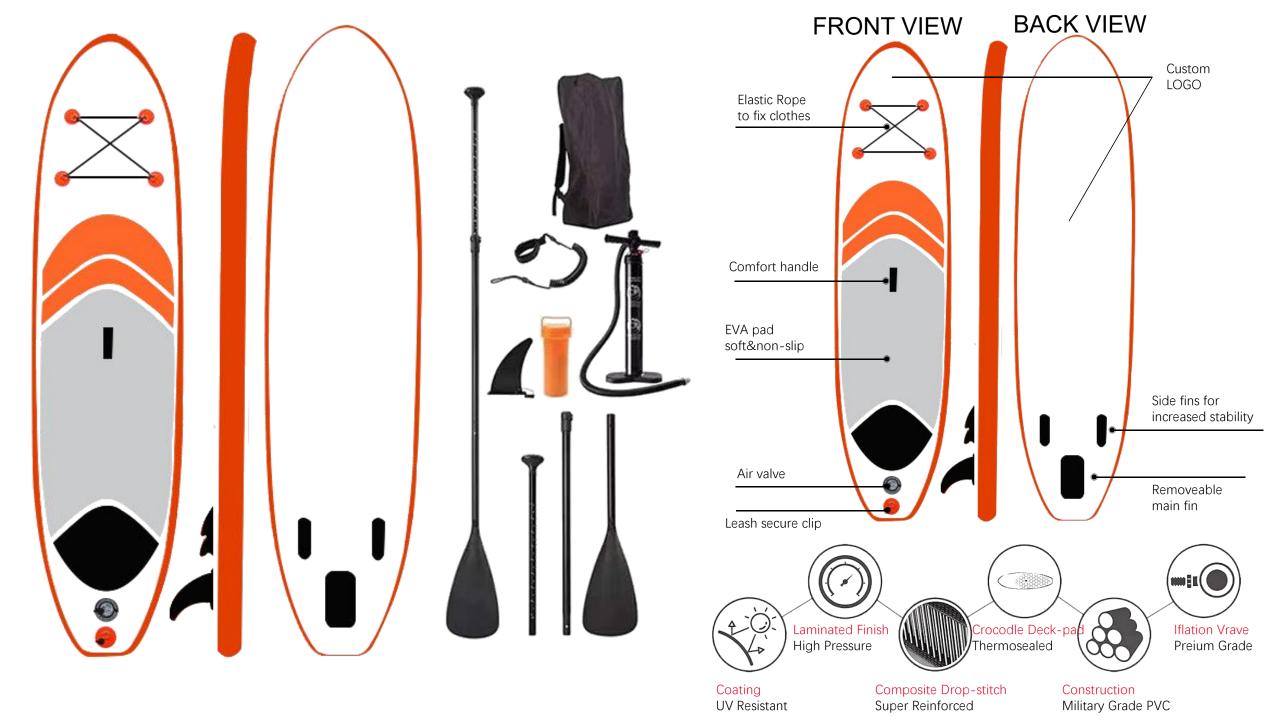

3) Deck Features: 5mm Comfort diamond groove traction for grip. 316 Stainless Steel D-Rings and bungee on the front deck for storage.

4) Inflatable standup paddle board, paddle, high-end pump, leash, travel backpack, waterproof bag, removable fin, and repair kit.

5) Combined of technology of gluing and heat-bonding.

6) No twisting, no heating, no bubbles.

7) High quality fins.

8) High pressure pump, high quality paddle, and seat for option.

9) OEM is acceptable.

#### Accessories

Conventional accessories

SUP Pressure Pump Detachable Paddle Big Tail Fin Safety Foot Rope Backpack Repair Kit

Optional customize accessories Optimize the product detail. As long as you need, we will customize it for you.