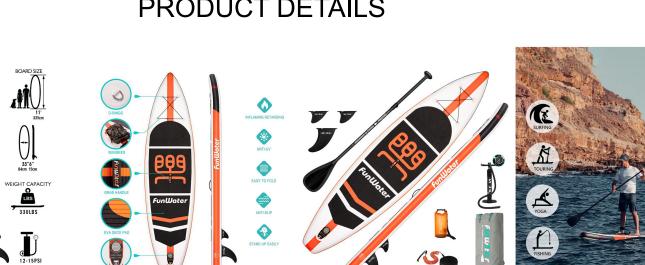

## **PRODUCT DETAILS**

#### The Product Description of SUP Paddle Board

| ltem        | Inflatable Sup Surfboard Sup Boards Paddle Board              |
|-------------|---------------------------------------------------------------|
| Size        | 320x80x15cm/10.5'x31"x6" or can be customized                 |
| Material    | Drop stitch PVC, EVA                                          |
| Design      | OEM Customized                                                |
| Color       | Customized Color                                              |
| Length      | 9'-14' or customized                                          |
| Accessories | Paddle, hand pump, backpack, ankle leash, fin and repair kit. |

#### The Features of SUP Paddle Board

 Highly Durable: We use a high-tech process to transform military-grade PVC into a rocksolid rigid platform. With a core of composite drop-stitch fibers connected to the nearly indestructible outer skin, Drift boards stand up to anything you want to do on the water.
Rigid Design: It feels very similar to a hard board. The board is made of Military Ultra Light PVC Drop Stitch Fabric.Constructed with additional PVC layer of board rails are highly strengthened the board.

3) Deck Features: 5mm Comfort diamond groove traction for grip. 316 Stainless Steel D-Rings and bungee on the front deck for storage.

4) Inflatable standup paddle board, paddle, high-end pump, leash, travel backpack, waterproof bag, removable fin, and repair kit.

5) Combined of technology of gluing and heat-bonding.

6) No twisting, no heating, no bubbles.

7) High quality fins.

8) High pressure pump, high quality paddle, and seat for option.

9) OEM is acceptable.

#### The Materials and Structures of SUP Paddle Board