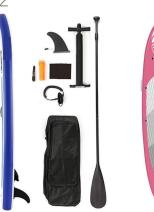

3) Deck Features: 5mm Comfort diamond groove traction for grip. 316 Stainless Steel D-Rings and bungee on the front deck for storage.

4) Inflatable standup paddle board, paddle, high-end pump, leash, travel backpack, waterproof bag, removable fin, and repair kit.

#### Accessories

Conventional accessories

SUP Pressure Pump Detachable Paddle Big Tail Fin Safety Foot Rope Backpack Repair Kit

Optional customize accessories Optimize the product detail. As long as you need, we will customize it for you.