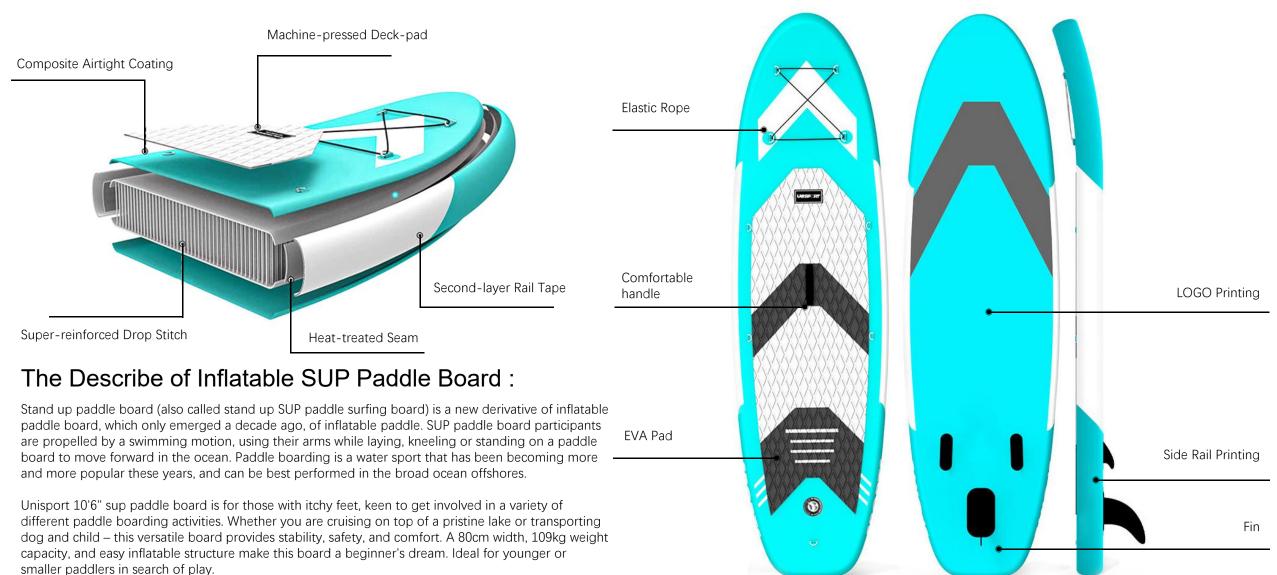

#### The Features of SUP Paddle Board

 Highly Durable: We use a high-tech process to transform military-grade PVC into a rocksolid rigid platform. With a core of composite drop-stitch fibers connected to the nearly indestructible outer skin, Drift boards stand up to anything you want to do on the water.
Rigid Design: It feels very similar to a hard board. The board is made of Military Ultra Light PVC Drop Stitch Fabric.Constructed with additional PVC layer of board rails are highly strengthened the board.

3) Deck Features: 5mm Comfort diamond groove traction for grip. 316 Stainless Steel D-Rings and bungee on the front deck for storage.

4) Inflatable standup paddle board, paddle, high-end pump, leash, travel backpack, waterproof bag, removable fin, and repair kit.

5) Combined of technology of gluing and heat-bonding.

6) No twisting, no heating, no bubbles.

7) High quality fins.

8) High pressure pump, high quality paddle, and seat for option.

9) OEM is acceptable.

#### The Materials and Structures of SUP Paddle Board