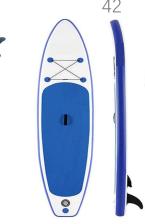

#### The Product Description of SUP Paddle Board

| ltem        | Inflatable Sup Surfboard Sup Boards Paddle Board              |
|-------------|---------------------------------------------------------------|
| Size        | 320x80x15cm/10.5'x31"x6" or can be customized                 |
| Material    | Drop stitch PVC, EVA                                          |
| Design      | OEM Customized                                                |
| Color       | Customized Color                                              |
| Length      | 9'-14' or customized                                          |
| Accessories | Paddle, hand pump, backpack, ankle leash, fin and repair kit. |

#### The Features of SUP Paddle Board

 Highly Durable: We use a high-tech process to transform military-grade PVC into a rocksolid rigid platform. With a core of composite drop-stitch fibers connected to the nearly indestructible outer skin, Drift boards stand up to anything you want to do on the water.
Rigid Design: It feels very similar to a hard board. The board is made of Military Ultra Light PVC Drop Stitch Fabric.Constructed with additional PVC layer of board rails are highly strengthened the board.

3) Deck Features: 5mm Comfort diamond groove traction for grip. 316 Stainless Steel D-Rings and bungee on the front deck for storage.

4) Inflatable standup paddle board, paddle, high-end pump, leash, travel backpack, waterproof bag, removable fin, and repair kit.