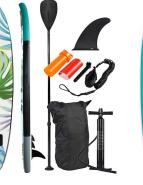

#### Accessories

Conventional accessories

SUP Pressure Pump Detachable Paddle Big Tail Fin Safety Foot Rope Backpack Repair Kit

Optional customize accessories Optimize the product detail. As long as you need, we will customize it for you.