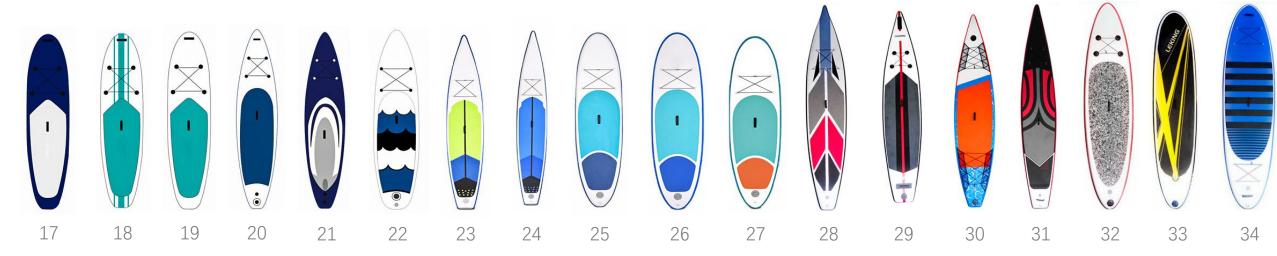

#### The Product Description of SUP Paddle Board

| ltem        | Inflatable Sup Surfboard Sup Boards Paddle Board              |
|-------------|---------------------------------------------------------------|
| Size        | 320x80x15cm/10.5'x31"x6" or can be customized                 |
| Material    | Drop stitch PVC, EVA                                          |
| Design      | OEM Customized                                                |
| Color       | Customized Color                                              |
| Length      | 9'-14' or customized                                          |
| Accessories | Paddle, hand pump, backpack, ankle leash, fin and repair kit. |

#### The Features of SUP Paddle Board

 Highly Durable: We use a high-tech process to transform military-grade PVC into a rocksolid rigid platform. With a core of composite drop-stitch fibers connected to the nearly indestructible outer skin, Drift boards stand up to anything you want to do on the water.
Rigid Design: It feels very similar to a hard board. The board is made of Military Ultra Light PVC Drop Stitch Fabric.Constructed with additional PVC layer of board rails are highly strengthened the board.