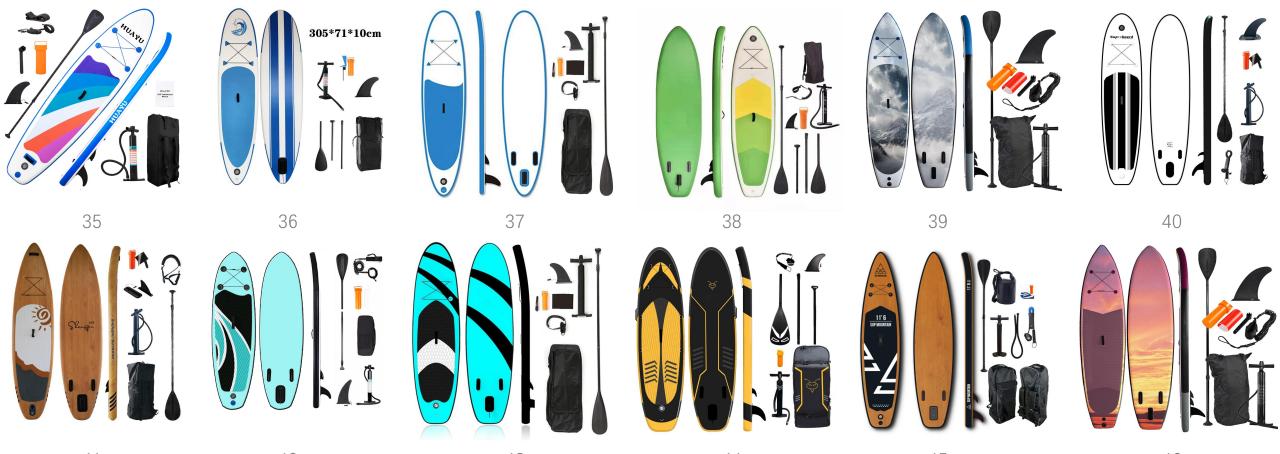

#### Accessories

Conventional accessories

SUP Pressure Pump Detachable Paddle Big Tail Fin Safety Foot Rope Backpack Repair Kit

Optional customize accessories Optimize the product detail. As long as you need, we will customize it for you.

3) Deck Features: 5mm Comfort diamond groove traction for grip. 316 Stainless Steel D-Rings and bungee on the front deck for storage.

4) Inflatable standup paddle board, paddle, high-end pump, leash, travel backpack, waterproof bag, removable fin, and repair kit.