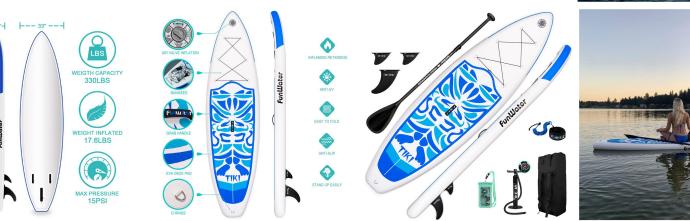

## **PRODUCT DETAILS**

#### The Product Description of SUP Paddle Board

| ltem        | Inflatable Sup Surfboard Sup Boards Paddle Board              |
|-------------|---------------------------------------------------------------|
| Size        | 320x80x15cm/10.5'x31"x6" or can be customized                 |
| Material    | Drop stitch PVC, EVA                                          |
| Design      | OEM Customized                                                |
| Color       | Customized Color                                              |
| Length      | 9'-14' or customized                                          |
| Accessories | Paddle, hand pump, backpack, ankle leash, fin and repair kit. |

#### The Features of SUP Paddle Board

 Highly Durable: We use a high-tech process to transform military-grade PVC into a rocksolid rigid platform. With a core of composite drop-stitch fibers connected to the nearly indestructible outer skin, Drift boards stand up to anything you want to do on the water.
Rigid Design: It feels very similar to a hard board. The board is made of Military Ultra Light PVC Drop Stitch Fabric.Constructed with additional PVC layer of board rails are highly strengthened the board.

3) Deck Features: 5mm Comfort diamond groove traction for grip. 316 Stainless Steel D-Rings and bungee on the front deck for storage.

4) Inflatable standup paddle board, paddle, high-end pump, leash, travel backpack, waterproof bag, removable fin, and repair kit.

5) Combined of technology of gluing and heat-bonding.

6) No twisting, no heating, no bubbles.

7) High quality fins.

8) High pressure pump, high quality paddle, and seat for option.

9) OEM is acceptable.

#### The Materials and Structures of SUP Paddle Board