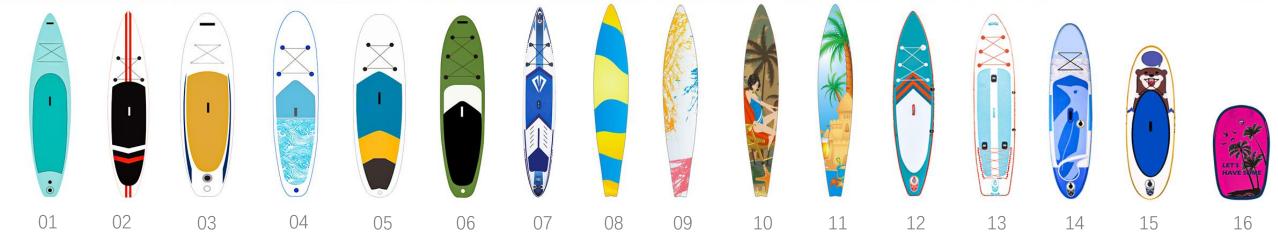

#### The Product Description of SUP Paddle Board

| ltem        | Inflatable Sup Surfboard Sup Boards Paddle Board              |
|-------------|---------------------------------------------------------------|
| Size        | 320x80x15cm/10.5'x31"x6" or can be customized                 |
| Material    | Drop stitch PVC, EVA                                          |
| Design      | OEM Customized                                                |
| Color       | Customized Color                                              |
| Length      | 9'-14' or customized                                          |
| Accessories | Paddle, hand pump, backpack, ankle leash, fin and repair kit. |

#### The Features of SUP Paddle Board

 Highly Durable: We use a high-tech process to transform military-grade PVC into a rocksolid rigid platform. With a core of composite drop-stitch fibers connected to the nearly indestructible outer skin, Drift boards stand up to anything you want to do on the water.
Rigid Design: It feels very similar to a hard board. The board is made of Military Ultra Light PVC Drop Stitch Fabric.Constructed with additional PVC layer of board rails are highly strengthened the board.